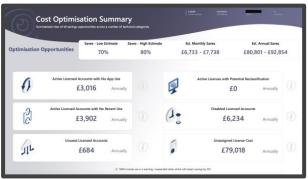

## The Microsoft 365 Health Check is the first step to optimising, securing, and controlling your Microsoft investment.

Powered by Active Insight's powerful analytical capabilities, the Microsoft 365 Health Check is a discreet optimisation analysis of the Microsoft 365 environment, surfacing opportunities to optimise costs, resources, and Microsoft functionality. The end result is a summarised snapshot of potential savings opportunities - totalling an average of 17-37% - across a number of technical categories.

The Microsoft 365 Health Check is free to run, requires read-only access, and is a secure means of uprooting hidden opportunities to right-size, optimise, and enhance Microsoft 365 resource usage.

To maximise the value on offer, the Microsoft 365 Health Check report contains both summary and deep-reaching insights - starting with a brief overview of findings and recommendations.

The report then dives below the surface to explore the cost, usage, wastage, and optimisation opportunities across highly relevant areas of Microsoft 365 - including JML processes, finance optimisation, adoption and consumption of features, AD account distribution, and much more.